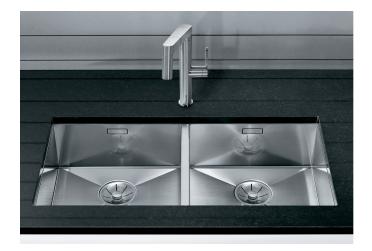

## Product information sheet ZEROX 400/400-U

Item no. 521620

**Benefits** 

- "Zero radius bowls" with the striking rectangular bowl geometry
- Comprehensive product programme makes it possible to have a multitude of individual combinations
- Best possible accessory solutions with a large number of possible combinations
- The new InFino waste shown is available from January 2017