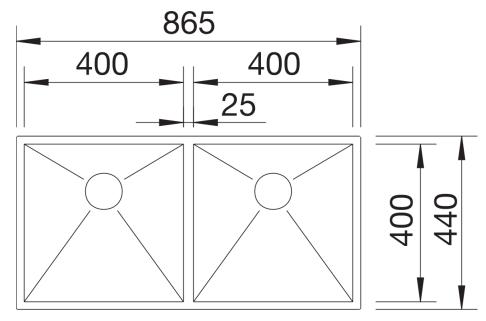

pipe, waste connection, 3 1/2" basket strainer, fixing element set (sealing not included)                                                                                                                                  |
| Details                                                                                                                                                                                                                                                                                      |
|                                                                                                                                                                                                                                                                                              |



Top view